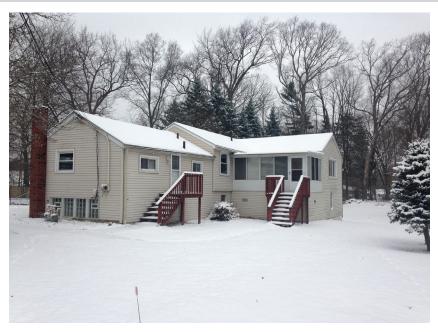

**Real Estate:** Fixer-upper duplex offers rear unit with kitchen, dining room, living room, two bedrooms, full bath. Nice bonus/family room and rear enclosed sunroom. Gas FA furnace and central air. Front efficiency one-bedroom apartment in need of renovation offers one bedroom, kitchen, living room, full bath. Gas FA furnace. Full block basement. Separate gas and electric meters. Circle drive. Property located on dead end street. Convenient location. Property is ready for some renovations. Open for inspection auction day at 4:00 PM!