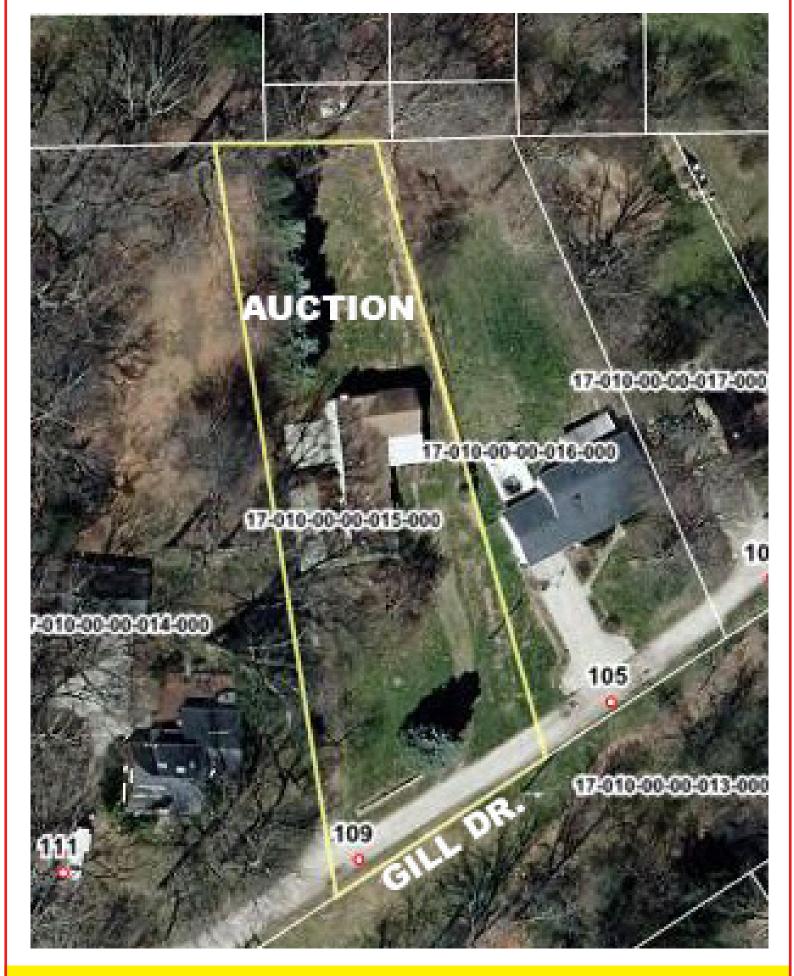

## **Attention Investors** FIXER-UPPER RANCH DUPLEX PORTAGE CO. – KENT CITY – KENT C.S.D.

ABSOLUTE AUCTION, All sells to highest bidder(s) on location: 107-109 Gill Dr., Kent, OH 44240

**Directions:** From downtown Kent take SR 59 west to S. Francis St. and south to Gill Dr. and left to auction or SR 59 east of Darrow (91) to Francis St. and south to auction. Watch for KIKO signs.

**Real Estate:** Fixer-upper duplex offers rear unit with kitchen, dining room, living room, two bedrooms, full bath. Nice bonus/family room and rear enclosed sunroom. Gas FA furnace and central air. Front efficiency one-bedroom apartment in need of renovation offers one bedroom, kitchen, living room, full bath. Gas FA furnace. Full block basement. Separate gas and electric meters. Circle drive. Property located on dead end street. Convenient location. Property is ready for some renovations. Open for inspection auction day at 4:00 PM!